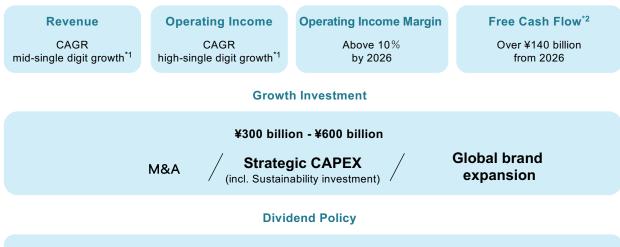

### 2024-2026 Mid-term Plan

Based on mid-term plan, approved at 23. Nov SBF Board, Disclose Revenue, OI CAGR growth, OI margin and FCF target For growth investment, continue to prioritize to M&A though strengthen strategic CAPEX & global brand expansion

#### **Organic Growth**

#### From FY2024, target dividend payout ratio over 40%\*3

\*1 Base year: 2023, on a currency neutral basis

\*2 Free Cash Flow = Operating CF - Investment CF

\*3 Based of Profit for the year attributable to owners of the Company