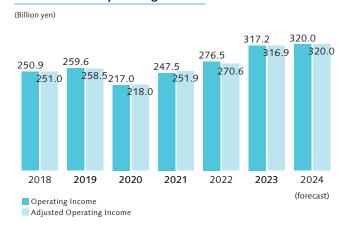

#### **Consolidated Operating Income**

Consolidated Revenue: ¥3,285.1 billion (January 1 to December 31, 2023)

(including excise taxes)

Consolidated Operating Income: ¥317.2 billion (January 1 to December 31, 2023)