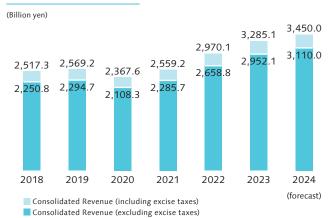

#### **Consolidated Revenue**

#### **Suntory Group**

Group companies: 270 (as of December 31, 2023)

Employees: 41,511 (as of December 31, 2023)

Consolidated Revenue: ¥2,952.1 billion (January 1 to December 31, 2023)

(excluding excise taxes)

Consolidated Revenue: ¥3,285.1 billion (January 1 to December 31, 2023)

(including excise taxes)

Consolidated Operating Income: ¥317.2 billion (January 1 to December 31, 2023)