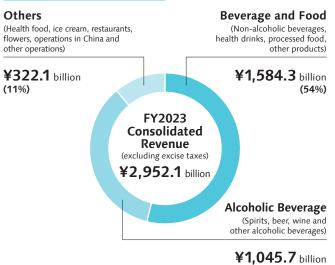

#### **Suntory Group**

Group companies: 270 (as of December 31, 2023)

Employees: 41,511 (as of December 31, 2023)

Consolidated Revenue: ¥2,952.1 billion (January 1 to December 31, 2023)

(excluding excise taxes)

#### Sales by Business Segment