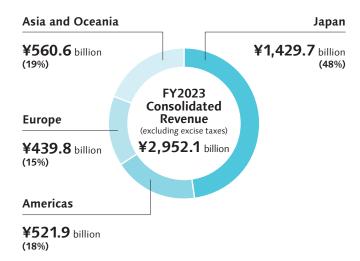

#### **Suntory Group**

Group companies: 270 (as of December 31, 2023)

Employees: 41,511 (as of December 31, 2023)

Consolidated Revenue: ¥2,952.1 billion (January 1 to December 31, 2023)

(excluding excise taxes)

## Sales by Area

(35%)